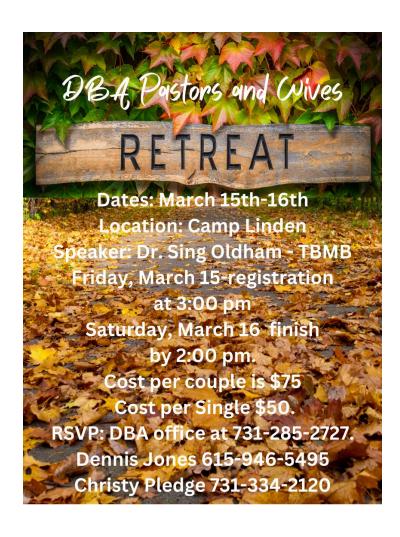

DBA Pastor/Wives Retreat March 15-16 - A retreat is being planned for our pastors, ministerial staff, and retired pastors and their spouses at Camp Linden. Dr. Sing Oldham from the TBMB will be leading our event again this year.

Registration and check-in will begin at 3:00 pm on Friday, March 15 and continue until 6 pm. Come whenever you can. At that time, we will enjoy supper followed by an evening session of worship, Bible study, and fellowship.

Breakfast will be served on Saturday morning, following by another time of worship, fellowship, and Bible study led by Dr. Sing. We will have lunch at noon followed by another brief afternoon session. We plan to finish about 2:30 pm.

The total cost per couple is \$75 which includes lodging, meals, and teaching materials. If your spouse cannot attend or if you do not have a spouse, then the cost will be \$50.

If you want to attend, please call the DBA office at 731-285-2727 or call my cell phone (615-946-5495). In order let Camp Linden know how many will attend, you will need to make your reservation by <u>Wednesday, March 6</u>. You can send your conference fees to the DBA office at P. O. Box 296, Dyersburg, TN 38025. I hope that you will be able to take advantage of this special time of spiritual encouragement and fellowship.